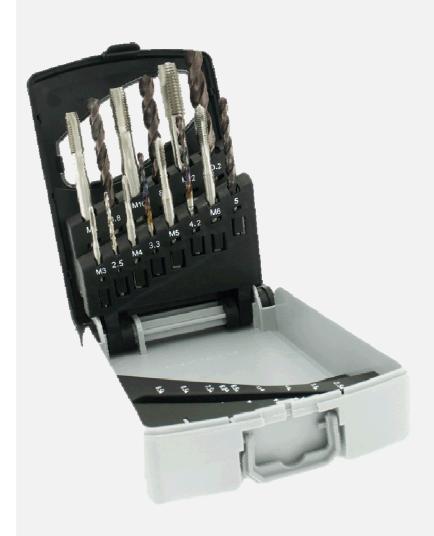

# Greate stability and identitification of tools ->

Transparent window placed in the active parts of the tools. Buil in drill gauge function (patented)

# Original boxes for quality tools.

7 tarauds HSS GUN DiN 371/376 M3 à M12+7 forets TZX

SGX réf: 11900170030

3221912016355

14 pcs M3 - M12

H 168 x 108 x 42 Poids: 0,540 Kg

7 tarauds HSS E GUN DiN 371/376 M3 à M12+7 forets TZX