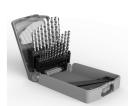

# Greate stability and identitification of tools ->

Transparent window placed in the active parts of the tools. Buil in drill gauge function (patented)

# Original boxes for quality tools.

7 tarauds HSS GUN DiN 371/376 M3 à M12+7 forets TZX

SGX réf: 11900170030

3221912016355

14 pcs M3 - M12

H 168 x 108 x 42 Poids: 0,540 Kg

7 tarauds HSS E GUN DiN 371/376 M3 à M12+7 forets TZX