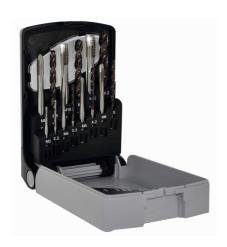

# Original boxes for quality tools.

7 tarauds HSS GUN DiN 371/376 M3 à M12+7 forets TZX

SGX réf: 11900170030

3221912016355

14 pcs M3 - M12

H 168 x 108 x 42 Poids: 0,540 Kg

7 tarauds HSS E GUN DiN 371/376 M3 à M12+7 forets TZX

TGA réf: 11900170031

3221912016362

14 pcs Ø M3 - M12

H 168 x 108 x 42 Poids: 0,540 Kg

TIVOLY Box, a new leverage to raise your sales.