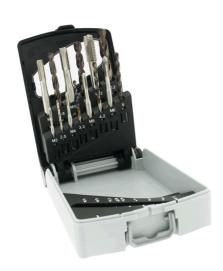

# Original boxes for quality tools.

7 tarauds HSS GUN DiN 371/376 M3 à M12+7 forets TZX

SGX réf: 11900170030

3221912016355

14 pcs M3 - M12

H 168 x 108 x 42 Poids: 0,540 Kg

7 tarauds HSS E GUN DiN 371/376 M3 à M12+7 forets TZX

TGA réf: 11900170031

3221912016362

14 pcs Ø M3 - M12

H 168 x 108 x 42 Poids: 0,540 Kg

TIVOLY Box, a new leverage to raise your sales.